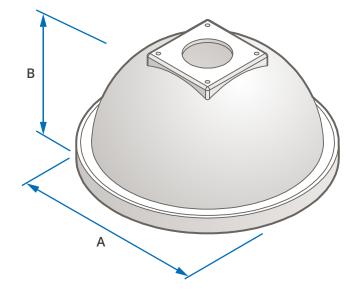

4 then. Use a PCL, camera, or another binary signal source for triggering. For the light intensity control, please see the text bellow.

### LIGHT SOURCE INTENSITY REGULATION

The light intensity might be regulated by a PWM signal at a pin number 4 (black wire), or by an CM-01 external controller. The maximum PWM frequency is  $\leq 40 \text{ kHz}$ .

# WAYS OF USE











### ORDERING CODE

example of the ordering code



## **CONFIGURATION**

| Model   | Wavelength [nm] | Ø of Active Area [mm] |  |
|---------|-----------------|-----------------------|--|
| DL-120W | White           | 120                   |  |
| DL-120R | 633             | 120                   |  |
| DL-120B | 470             | 120                   |  |

# **ELECTRIC PARAMETERS**



## **DIMENSIONS & WEIGHT**







# TECHNICAL DATA

### **CONNECTOR M8-3PIN ASSIGNMENT**

light connector front view







permanent lighting or trigger signal (10-24 V)

intensity regulation: PWM ≤ 40 kHz

## **ACCESSORIES**

Straight Cable M8-3PIN (5 m)

## **OPTIONAL ACCESSORIES**

+ Angular Cable M8-3PIN (5 m)

+ Controller Smart Light CT-SL4D + Controller CM-01











COMPANY **OFFICE** 

Smart View s.r.o. Nivy 313 Česká republika

+420 602 457 497

**OUR SALES PARTNERS SLOVAKIA** 

MTS, spol. s r.o. Krivá 53 027 55 Krivá Slovensko

+421 43 5819 111