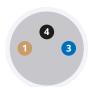

### **CONNECTOR M8-3PIN ASSIGNMENT**

light connector front view

permanent lighting or trigger signal (10-24 V)

intensity regulation: PWM ≤ 40 kHz