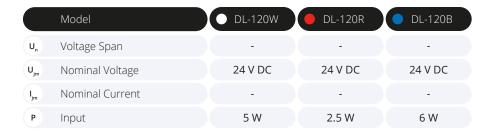

# **ELECTRIC PARAMETERS**

## **CONFIGURATION**

| Model   | Wavelength [nm] | Ø of Active Area [mm] |  |
|---------|-----------------|-----------------------|--|
| DL-120W | White           | 120                   |  |
| DL-120R | 633             | 120                   |  |
| DL-120B | 470             | 120                   |  |