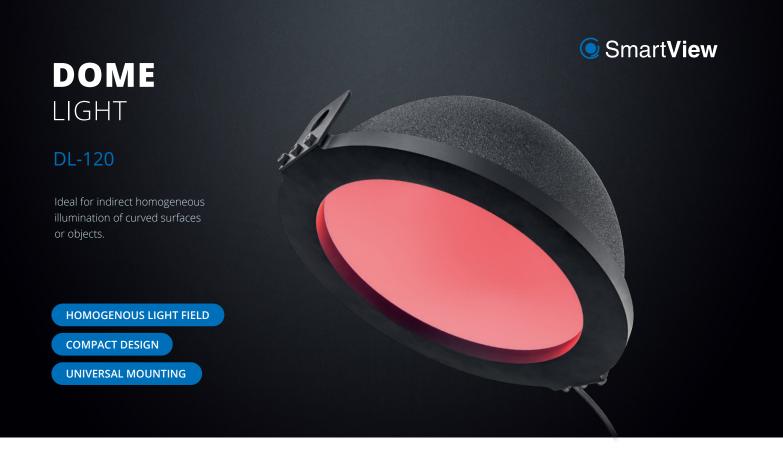

#### LIGHT OPERATING MODES

#### PERMANENT ILLUMINATION MODE

The light is designed for both the permanent and light-triggering mode. For permanent illumination bring the voltage of 10-24 V to the pin number 4 (black wire). The light is ON during the time when the 24 V EN signal is activated. Use a PCL, camera, or another binary signal source. For the light intensity control, please see the text bellow.

## LIGHT TRIGGERING MODE

Light triggering mode saves energy and extends the lifetime of the light. Trigger operation mode is recommended when a parallel operation of 2 or more lights might affect the quality of the acquired image. To start using a triggering mode, bring the pin number 4 (black wire) to a 24 V signal. The light is ON when a voltage of 24 V is present at pin number 4 then