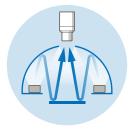

ntensity control, please see the text bellow.

## LIGHT TRIGGERING MODE

Light triggering mode saves energy and extends the lifetime of the light. Trigger operation mode is recommended when a parallel operation of 2 or more lights might affect the quality of the acquired image. To start using a triggering mode, bring the pin number 4 (black wire) to a 24 V signal. The light is ON when a voltage of 24 V is present at pin number 4 then. Use a PCL, camera, or another binary signal source for triggering. For the light intensity control, please see the text bellow.

### LIGHT SOURCE INTENSITY REGULATION

The light intensity might be regulated by a PWM signal at a pin number 4 (black wire), or by an CM-01 external controller. The maximum PWM frequency is  $\leq 40 \text{ kHz}$ .

# WAYS OF USE











### ORDERING CODE

example of the ordering code



## **CONFIGURATION**

| Model   | Wavelength [nm] | Ø of Active Area [mm] |  |
|---------|-----------------|-----------------------|--|
| DL-120W | White           | 120                   |  |
| DL-120R | 633             | 120                   |  |
| DL-120B | 470             | 120                   |  |

# **ELECTRIC PARAMETERS**



## **DIMENSIONS & WEIGHT**







# TECHNICAL DATA

### **CONNECTOR M8-3PIN ASSIGNMENT**

light connector front view







permanent lighting or trigger signal (10-24 V)

intensity regulation: PWM ≤ 40 kHz

## **ACCESSORIES**

Straight Cable M8-3PIN (5 m)

## **OPTIONAL ACCESSORIES**

+ Angular Cable M8-3PIN (5 m)

+ Controller Smart Light CT-SL4D + Controller CM-01











COMPANY **OFFICE**