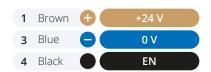

### **CONNECTOR M8-3PIN ASSIGNMENT**

light connector front view

permanent lighting or trigger signal (10-24 V)

intensity regulation: PWM ≤ 40 kHz

#### PERMANENT ILLUMINATION MODE

The light is designed for both the permanent and light-triggering mode. For permanent illumination bring the voltage of 10-24 V to the pin number 4 (black wire). The light is ON during the time when the 24 V EN signal is activated. Use a PCL, camera, or another binary signal source. For the light intensity control, please see the text bellow.

## LIGHT TRIGGERING MODE

Light triggering mode saves energy and extends the lifetime of the light. Trigger operation mode is recommended when a parallel operation of 2 or more lights might affect the quality of the acquired image. To start using a triggering mode, bring the pin number 4 (black wire) to a 24 V signal. The light is ON when a voltage of 24 V is present at pin number 4 then. Use a PCL, camera, or another binary signal source for triggering. For the light intensity control, please see the text bellow.

### LIGHT SOURCE INTENSITY REGULATION

The light intensity might be regulated by a PWM signal at a pin number 4 (black wire), or by an CM-01 external controller. The maximum PWM frequency is  $\leq 40 \text{ kHz}$ .