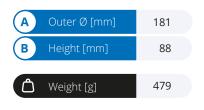

mber 4 then. Use a PCL, camera, or another binary signal source for triggering. For the light intensity control, please see the text bellow.

### LIGHT SOURCE INTENSITY REGULATION

The light intensity might be regulated by a PWM signal at a pin number 4 (black wire), or by an CM-01 external controller. The maximum PWM frequency is  $\leq 40 \text{ kHz}$ .

# WAYS OF USE











### ORDERING CODE

example of the ordering code



## **CONFIGURATION**

| Model   | Wavelength [nm] | Ø of Active Area [mm] |  |
|---------|-----------------|-----------------------|--|
| DL-120W | White           | 120                   |  |
| DL-120R | 633             | 120                   |  |
| DL-120B | 470             | 120                   |  |

# **ELECTRIC PARAMETERS**



## **DIMENSIONS & WEIGHT**







# TECHNICAL DATA

### **CONNECTOR M8-3PIN ASSIGNMENT**

light connector front view







permanent lighting or trigger signal (10-24 V)

intensity regulation: PWM ≤ 40 kHz

## **ACCESSORIES**

Straight Cable M8-3PIN (5 m)

## **OPTIONAL ACCESSORIES**

+ Angular Cable M8-3PIN (5 m)

+ Controller Smart Light CT-SL4D + Controller CM-01











COMPANY **OFFICE** 

Smart View s.r.o. Nivy 313 Česká republika

+420 602 457 497

**OUR SALES PARTNERS SLOVAKIA** 

MTS, spol. s r.o. Krivá 53 027 55 Krivá Slovensko

+421 43 5819 111